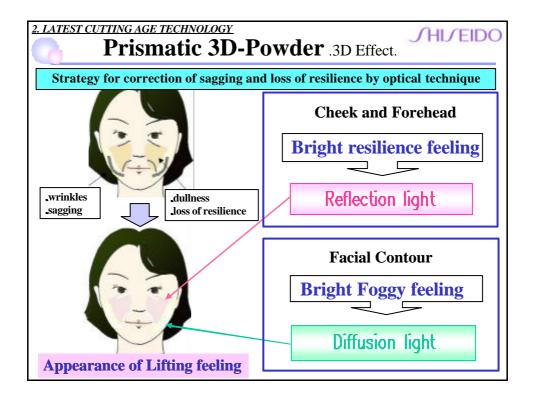

- Makeup 3-D Effect
  - Skincare Moisturizing Effect

**SHISEIDO** 

## 2. Latest Cutting Edge Technology

- (1)Lipstick (SHIMMERING LIPSTICK)
  - Treatment Effect
  - Blood Circulation Effect
- (2) Foundation (Dual Balancing Foundation)
  - Makeup 3-D Effect
  - Skincare Moisturizing Effect

























**JHIJEIDO** 

## 2. Latest Cutting Age Technology

- (1)Lipstick (SHIMMERING LIPSTICK)
  - Treatment Effect
  - Blood Circulation Effect
- (2) Foundation (Dual Balancing Foundation)
  - Makeup 3-D Effect
  - Skincare Moisturizing Effect

### 2. LATEST CUTTING AGE TECHNOLOGY

**JHIJEIDO** 

SHISEIDO The Makeup - Dual Balancing Foundation-

+

Makeup

Prismatic-3D-powder



**3D Effect** 

Skincare

Sodium Hyaluronate (POE/POP) <u>Di</u>methyl Ether

**Moisturizing Effect** 





# Prismatic 3D-Powder .3D Effect. This is a second of the control o