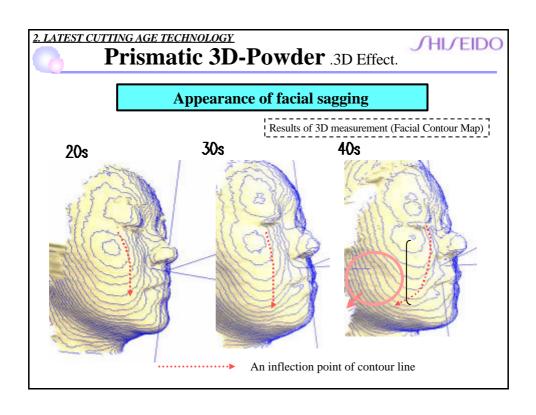

- Makeup 3-D Effect
  - Skincare Moisturizing Effect

**SHISEIDO** 

## 2. Latest Cutting Edge Technology

- (1)Lipstick (SHIMMERING LIPSTICK)
  - Treatment Effect
  - Blood Circulation Effect
- (2) Foundation (Dual Balancing Foundation)
  - Makeup 3-D Effect
  - Skincare Moisturizing Effect

























**JHIJEIDO** 

## 2. Latest Cutting Age Technology

- (1)Lipstick (SHIMMERING LIPSTICK)
  - Treatment Effect
  - Blood Circulation Effect
- (2) Foundation (Dual Balancing Foundation)
  - Makeup 3-D Effect
  - Skincare Moisturizing Effect

### 2. LATEST CUTTING AGE TECHNOLOGY

**JHIJEIDO** 

SHISEIDO The Makeup - Dual Balancing Foundation-

+

Makeup

Prismatic-3D-powder



**3D Effect** 

Skincare

Sodium Hyaluronate (POE/POP) <u>Di</u>methyl Ether

**Moisturizing Effect** 





# Prismatic 3D-Powder .3D Effect. This is a second of the control o