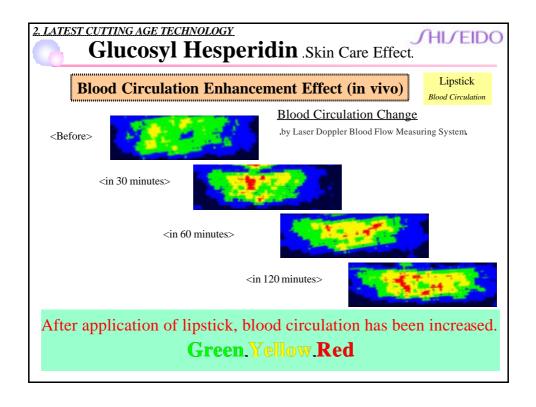

## 2. Latest Cutting Edge Technology

- (1)Lipstick (SHIMMERING LIPSTICK)
  - Treatment Effect
  - Blood Circulation Effect
- (2) Foundation (Dual Balancing Foundation)
  - Makeup 3-D Effect
  - Skincare Moisturizing Effect