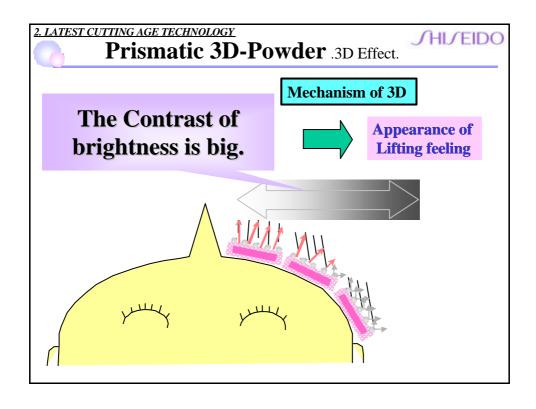

2. Latest Cutting Edge Technology

- (1)Lipstick (SHIMMERING LIPSTICK)
  - Treatment Effect
  - Blood Circulation Effect
- (2) Foundation (Dual Balancing Foundation)
  - Makeup 3-D Effect
  - Skincare Moisturizing Effect

























**JHIJEIDO** 

## 2. Latest Cutting Age Technology

- (1)Lipstick (SHIMMERING LIPSTICK)
  - Treatment Effect
  - Blood Circulation Effect
- (2) Foundation (Dual Balancing Foundation)
  - Makeup 3-D Effect
  - Skincare Moisturizing Effect

### 2. LATEST CUTTING AGE TECHNOLOGY

**JHIJEIDO** 

SHISEIDO The Makeup - Dual Balancing Foundation-

+

Makeup

Prismatic-3D-powder



**3D Effect** 

Skincare

Sodium Hyaluronate (POE/POP) <u>Di</u>methyl Ether

**Moisturizing Effect** 





# Prismatic 3D-Powder .3D Effect. This is a second of the control o