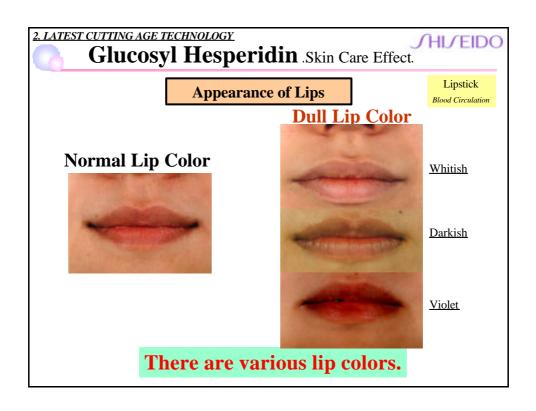

## 2. Latest Cutting Edge Technology

- (1)Lipstick (SHIMMERING LIPSTICK)
  - Treatment Effect
  - Blood Circulation Effect
- (2) Foundation (Dual Balancing Foundation)
  - Makeup 3-D Effect
  - Skincare Moisturizing Effect