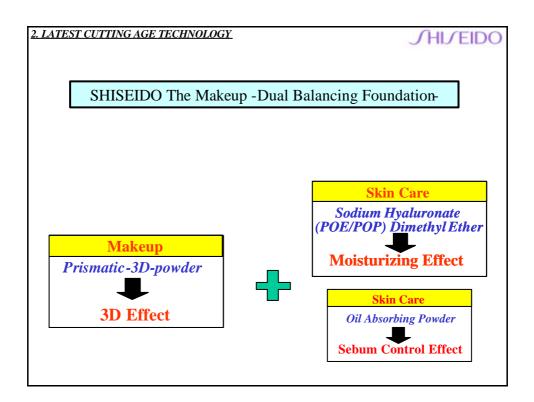

### 2. LATEST CUTTING AGE TECHNOLOGY

**JHIJEIDO** 

SHISEIDO The Makeup - Dual Balancing Foundation-

+

Makeup

Prismatic-3D-powder

**3D Effect** 

Skincare

Sodium Hyaluronate (POE/POP) <u>Di</u>methyl Ether

**Moisturizing Effect** 