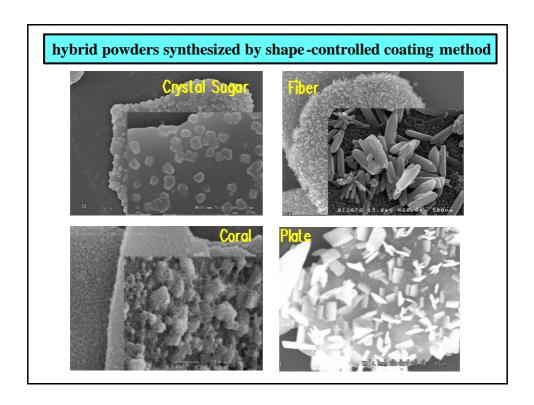

test Cutting Edge Technology

- (1)Lipstick (SHIMMERING LIPSTICK)
  - Treatment Effect
  - Blood Circulation Effect
- (2) Foundation (Dual Balancing Foundation)
  - Makeup 3-D Effect
  - Skincare Moisturizing Effect

























**JHIJEIDO** 

## 2. Latest Cutting Age Technology

- (1)Lipstick (SHIMMERING LIPSTICK)
  - Treatment Effect
  - Blood Circulation Effect
- (2) Foundation (Dual Balancing Foundation)
  - Makeup 3-D Effect
  - Skincare Moisturizing Effect

### 2. LATEST CUTTING AGE TECHNOLOGY

**JHIJEIDO** 

SHISEIDO The Makeup - Dual Balancing Foundation-

+

Makeup

Prismatic-3D-powder



**3D Effect** 

Skincare

Sodium Hyaluronate (POE/POP) <u>Di</u>methyl Ether

**Moisturizing Effect** 





# Prismatic 3D-Powder .3D Effect. This is a second of the control o