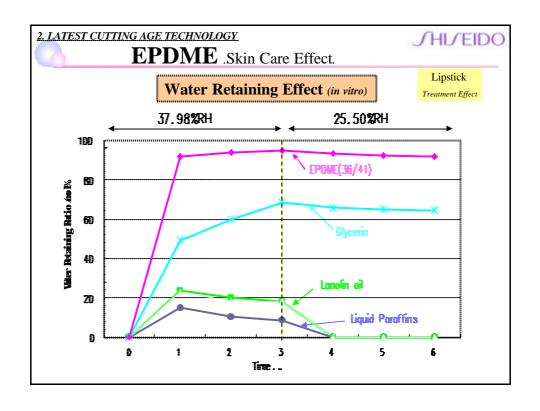

| Skin Care Powder |          |
|                 |                  |          |
|                 |                  |          |

1. INTRODUCTION









1. INTRODUCTION SHIVEIDO

## Therapy Make up



1. INTRODUCTION SHIVEIDO

## Green Light Diminishes Orange Color Complementary light cancels color



**JHIJEIDO** 

## 2. Latest Cutting Edge Technology

- (1)Lipstick (SHIMMERING LIPSTICK)
  - Treatment Effect
  - Blood Circulation Effect
- (2) Foundation (Dual Balancing Foundation)
  - Makeup 3-D Effect
  - Skincare Moisturizing Effect

**SHISEIDO** 

## 2. Latest Cutting Edge Technology

- (1)Lipstick (SHIMMERING LIPSTICK)
  - Treatment Effect
  - Blood Circulation Effect
- (2) Foundation (Dual Balancing Foundation)
  - Makeup 3-D Effect
  - Skincare Moisturizing Effect

























**JHIJEIDO** 

## 2. Latest Cutting Age Technology

- (1)Lipstick (SHIMMERING LIPSTICK)
  - Treatment Effect
  - Blood Circulation Effect
- (2) Foundation (Dual Balancing Foundation)
  - Makeup 3-D Effect
  - Skincare Moisturizing Effect

### 2. LATEST CUTTING AGE TECHNOLOGY

**JHIJEIDO** 

SHISEIDO The Makeup - Dual Balancing Foundation-

+

Makeup

Prismatic-3D-powder



**3D Effect** 

Skincare

Sodium Hyaluronate (POE/POP) <u>Di</u>methyl Ether

**Moisturizing Effect** 





# Prismatic 3D-Powder .3D Effect. This is a second of the control o