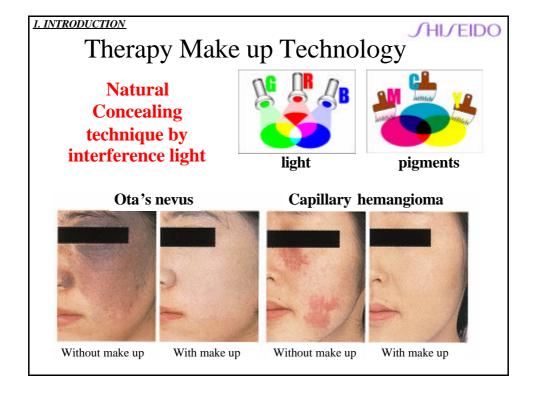

## Therapy Make up

1. INTRODUCTION SHIVEIDO

## Green Light Diminishes Orange Color Complementary light cancels color

**JHIJEIDO** 