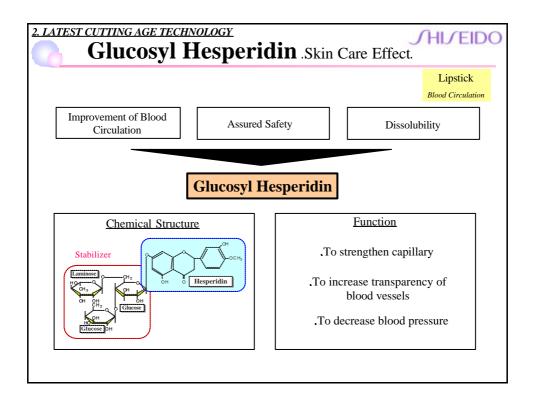

## 2. Latest Cutting Edge Technology

- (1)Lipstick (SHIMMERING LIPSTICK)
  - Treatment Effect
  - Blood Circulation Effect
- (2) Foundation (Dual Balancing Foundation)
  - Makeup 3-D Effect
  - Skincare Moisturizing Effect