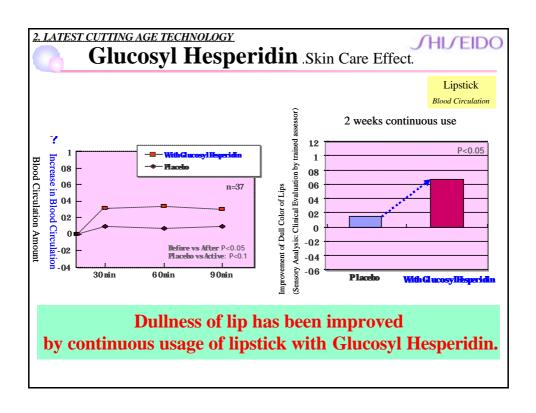

## 2. Latest Cutting Edge Technology

- (1)Lipstick (SHIMMERING LIPSTICK)
  - Treatment Effect
  - Blood Circulation Effect
- (2) Foundation (Dual Balancing Foundation)
  - Makeup 3-D Effect
  - Skincare Moisturizing Effect

## 2. Latest Cutting Age Technology

- (1)Lipstick (SHIMMERING LIPSTICK)
  - Treatment Effect
  - Blood Circulation Effect
- (2) Foundation (Dual Balancing Foundation)
  - Makeup 3-D Effect
  - Skincare Moisturizing Effect