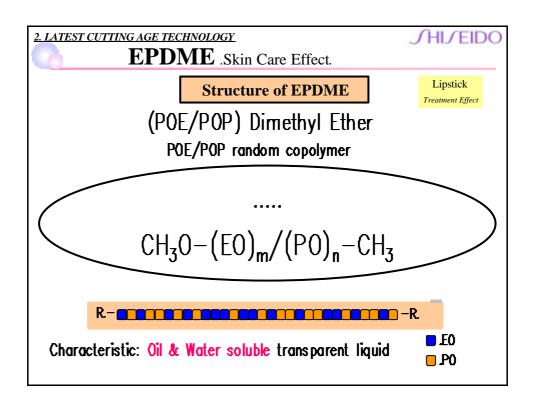

| Skin Care Powder |          |
|                 |                  |          |
|                 |                  |          |

1. INTRODUCTION









1. INTRODUCTION SHIVEIDO

## Therapy Make up



1. INTRODUCTION SHIVEIDO

## Green Light Diminishes Orange Color Complementary light cancels color



**JHIJEIDO** 

## 2. Latest Cutting Edge Technology

- (1)Lipstick (SHIMMERING LIPSTICK)
  - Treatment Effect
  - Blood Circulation Effect
- (2) Foundation (Dual Balancing Foundation)
  - Makeup 3-D Effect
  - Skincare Moisturizing Effect

**SHISEIDO** 

## 2. Latest Cutting Edge Technology

- (1)Lipstick (SHIMMERING LIPSTICK)
  - Treatment Effect
  - Blood Circulation Effect
- (2) Foundation (Dual Balancing Foundation)
  - Makeup 3-D Effect
  - Skincare Moisturizing Effect

























**JHIJEIDO** 

## 2. Latest Cutting Age Technology

- (1)Lipstick (SHIMMERING LIPSTICK)
  - Treatment Effect
  - Blood Circulation Effect
- (2) Foundation (Dual Balancing Foundation)
  - Makeup 3-D Effect
  - Skincare Moisturizing Effect

### 2. LATEST CUTTING AGE TECHNOLOGY

**JHIJEIDO** 

SHISEIDO The Makeup - Dual Balancing Foundation-

+

Makeup

Prismatic-3D-powder



**3D Effect** 

Skincare

Sodium Hyaluronate (POE/POP) <u>Di</u>methyl Ether

**Moisturizing Effect** 





# Prismatic 3D-Powder .3D Effect. This is a second of the control o