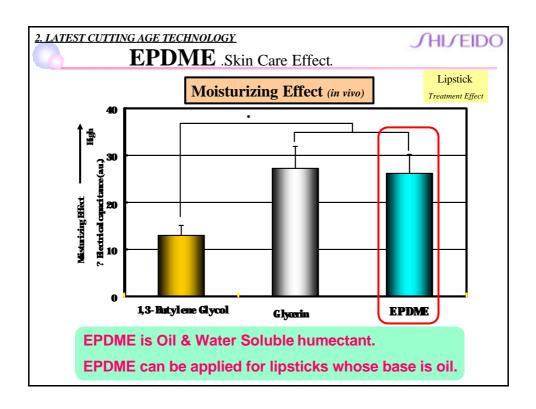

| Skin Care Powder |          |
|                 |                  |          |
|                 |                  |          |

1. INTRODUCTION









1. INTRODUCTION SHIVEIDO

## Therapy Make up



1. INTRODUCTION SHIVEIDO

## Green Light Diminishes Orange Color Complementary light cancels color



**JHIJEIDO** 

## 2. Latest Cutting Edge Technology

- (1)Lipstick (SHIMMERING LIPSTICK)
  - Treatment Effect
  - Blood Circulation Effect
- (2) Foundation (Dual Balancing Foundation)
  - Makeup 3-D Effect
  - Skincare Moisturizing Effect

**SHISEIDO** 

## 2. Latest Cutting Edge Technology

- (1)Lipstick (SHIMMERING LIPSTICK)
  - Treatment Effect
  - Blood Circulation Effect
- (2) Foundation (Dual Balancing Foundation)
  - Makeup 3-D Effect
  - Skincare Moisturizing Effect

























**JHIJEIDO** 

## 2. Latest Cutting Age Technology

- (1)Lipstick (SHIMMERING LIPSTICK)
  - Treatment Effect
  - Blood Circulation Effect
- (2) Foundation (Dual Balancing Foundation)
  - Makeup 3-D Effect
  - Skincare Moisturizing Effect

### 2. LATEST CUTTING AGE TECHNOLOGY

**JHIJEIDO** 

SHISEIDO The Makeup - Dual Balancing Foundation-

+

Makeup

Prismatic-3D-powder



**3D Effect** 

Skincare

Sodium Hyaluronate (POE/POP) <u>Di</u>methyl Ether

**Moisturizing Effect** 





# Prismatic 3D-Powder .3D Effect. This is a second of the control o