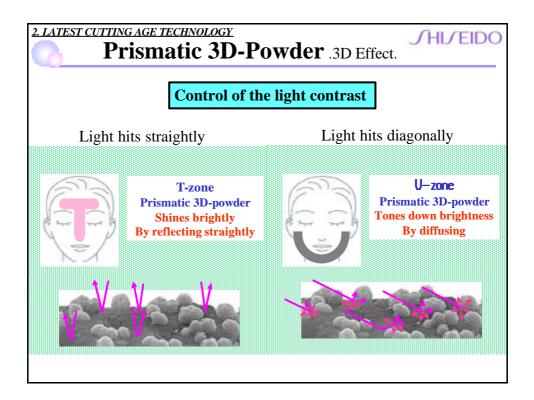

. Latest Cutting Edge Technology

- (1)Lipstick (SHIMMERING LIPSTICK)
  - Treatment Effect
  - Blood Circulation Effect
- (2) Foundation (Dual Balancing Foundation)
  - Makeup 3-D Effect
  - Skincare Moisturizing Effect

























**JHIJEIDO** 

## 2. Latest Cutting Age Technology

- (1)Lipstick (SHIMMERING LIPSTICK)
  - Treatment Effect
  - Blood Circulation Effect
- (2) Foundation (Dual Balancing Foundation)
  - Makeup 3-D Effect
  - Skincare Moisturizing Effect

### 2. LATEST CUTTING AGE TECHNOLOGY

**JHIJEIDO** 

SHISEIDO The Makeup - Dual Balancing Foundation-

+

Makeup

Prismatic-3D-powder



**3D Effect** 

Skincare

Sodium Hyaluronate (POE/POP) <u>Di</u>methyl Ether

**Moisturizing Effect** 





# Prismatic 3D-Powder .3D Effect. This is a second of the control o