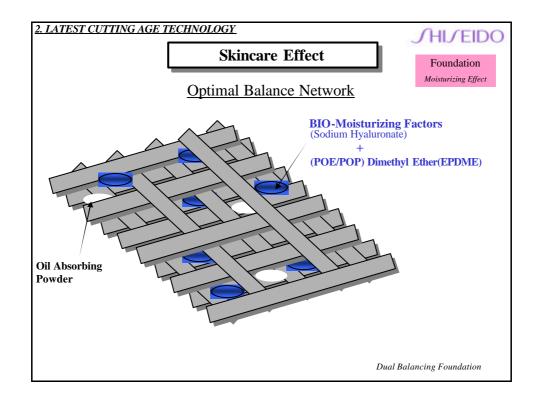

### 2. LATEST CUTTING AGE TECHNOLOGY

**JHIJEIDO** 

SHISEIDO The Makeup - Dual Balancing Foundation-

+

Makeup

Prismatic-3D-powder

**3D Effect** 

Skincare

Sodium Hyaluronate (POE/POP) <u>Di</u>methyl Ether

**Moisturizing Effect** 