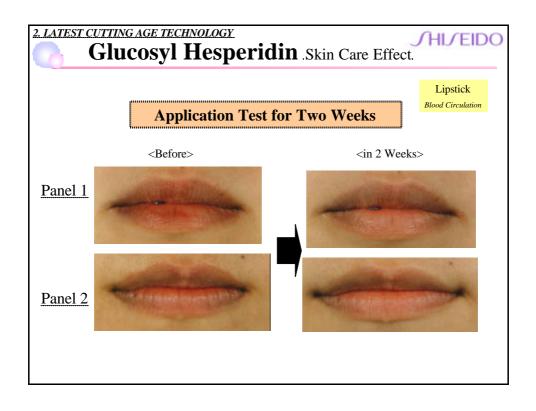

## 2. Latest Cutting Edge Technology

- (1)Lipstick (SHIMMERING LIPSTICK)
  - Treatment Effect
  - Blood Circulation Effect
- (2) Foundation (Dual Balancing Foundation)
  - Makeup 3-D Effect
  - Skincare Moisturizing Effect

## 2. Latest Cutting Age Technology

- (1)Lipstick (SHIMMERING LIPSTICK)
  - Treatment Effect
  - Blood Circulation Effect
- (2) Foundation (Dual Balancing Foundation)
  - Makeup 3-D Effect
  - Skincare Moisturizing Effect