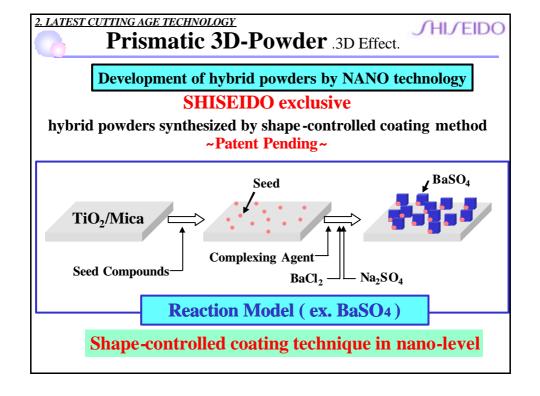

Latest Cutting Edge Technology

- (1)Lipstick (SHIMMERING LIPSTICK)
  - Treatment Effect
  - Blood Circulation Effect
- (2) Foundation (Dual Balancing Foundation)
  - Makeup 3-D Effect
  - Skincare Moisturizing Effect

























**JHIJEIDO** 

## 2. Latest Cutting Age Technology

- (1)Lipstick (SHIMMERING LIPSTICK)
  - Treatment Effect
  - Blood Circulation Effect
- (2) Foundation (Dual Balancing Foundation)
  - Makeup 3-D Effect
  - Skincare Moisturizing Effect

### 2. LATEST CUTTING AGE TECHNOLOGY

**JHIJEIDO** 

SHISEIDO The Makeup - Dual Balancing Foundation-

+

Makeup

Prismatic-3D-powder



**3D Effect** 

Skincare

Sodium Hyaluronate (POE/POP) <u>Di</u>methyl Ether

**Moisturizing Effect** 





# Prismatic 3D-Powder .3D Effect. This is a second of the control o