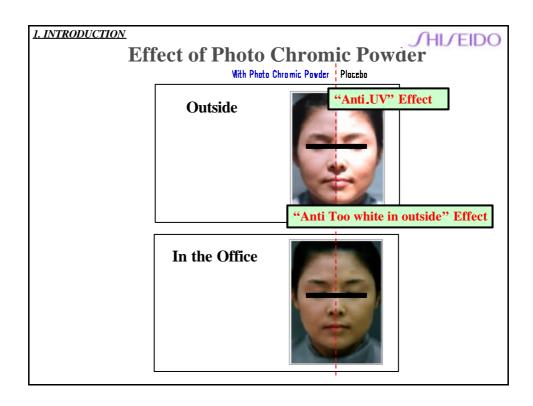

## Representative Research on Makeup in the Past (1) Photo Chromic Powder (2) Skin Care Powder (3) Therapy Make up Technology

1. INTRODUCTION SHIVEIDO

## **Photo Chromic Powder**

| 1. INTRODUCTION |                  | JHI/EIDO |
|-----------------|------------------|----------|
|                 | Skin Care Powder |          |
|                 |                  |          |
|                 |                  |          |