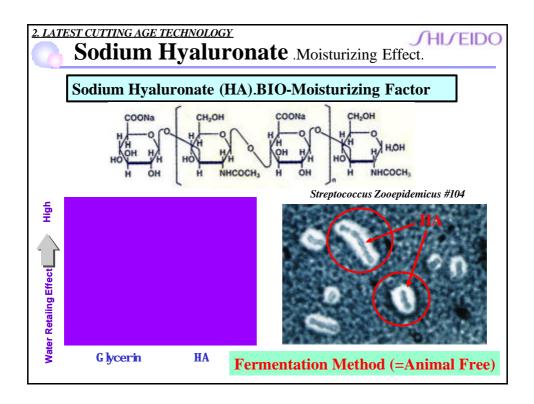

ting Edge Technology

- (1)Lipstick (SHIMMERING LIPSTICK)
  - Treatment Effect
  - Blood Circulation Effect
- (2) Foundation (Dual Balancing Foundation)
  - Makeup 3-D Effect
  - Skincare Moisturizing Effect

























**JHIJEIDO** 

## 2. Latest Cutting Age Technology

- (1)Lipstick (SHIMMERING LIPSTICK)
  - Treatment Effect
  - Blood Circulation Effect
- (2) Foundation (Dual Balancing Foundation)
  - Makeup 3-D Effect
  - Skincare Moisturizing Effect

### 2. LATEST CUTTING AGE TECHNOLOGY

**JHIJEIDO** 

SHISEIDO The Makeup - Dual Balancing Foundation-

+

Makeup

Prismatic-3D-powder



**3D Effect** 

Skincare

Sodium Hyaluronate (POE/POP) <u>Di</u>methyl Ether

**Moisturizing Effect** 





# Prismatic 3D-Powder .3D Effect. This is a second of the control o