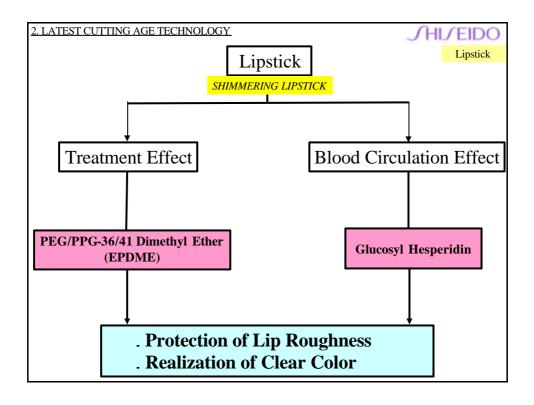

## 2. Latest Cutting Edge Technology

- (1)Lipstick (SHIMMERING LIPSTICK)
  - Treatment Effect
  - Blood Circulation Effect
- (2) Foundation (Dual Balancing Foundation)
  - Makeup 3-D Effect
  - Skincare Moisturizing Effect

## 2. Latest Cutting Age Technology

- (1)Lipstick (SHIMMERING LIPSTICK)
  - Treatment Effect
  - Blood Circulation Effect
- (2) Foundation (Dual Balancing Foundation)
  - Makeup 3-D Effect
  - Skincare Moisturizing Effect

Sodium Hyaluronate (POE/POP) <u>Di</u>methyl Ether

**Moisturizing Effect** 