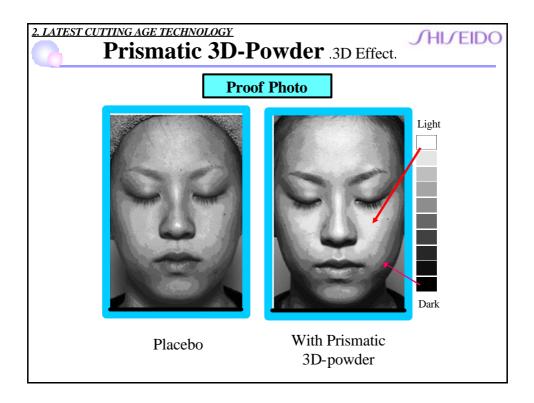

Cutting Edge Technology

- (1)Lipstick (SHIMMERING LIPSTICK)
  - Treatment Effect
  - Blood Circulation Effect
- (2) Foundation (Dual Balancing Foundation)
  - Makeup 3-D Effect
  - Skincare Moisturizing Effect

























**JHIJEIDO** 

## 2. Latest Cutting Age Technology

- (1)Lipstick (SHIMMERING LIPSTICK)
  - Treatment Effect
  - Blood Circulation Effect
- (2) Foundation (Dual Balancing Foundation)
  - Makeup 3-D Effect
  - Skincare Moisturizing Effect

### 2. LATEST CUTTING AGE TECHNOLOGY

**JHIJEIDO** 

SHISEIDO The Makeup - Dual Balancing Foundation-

+

Makeup

Prismatic-3D-powder



**3D Effect** 

Skincare

Sodium Hyaluronate (POE/POP) <u>Di</u>methyl Ether

**Moisturizing Effect** 





# Prismatic 3D-Powder .3D Effect. This is a second of the control o