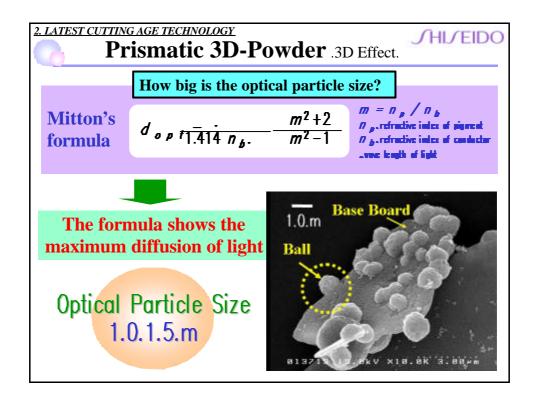

st Cutting Edge Technology

- (1)Lipstick (SHIMMERING LIPSTICK)
  - Treatment Effect
  - Blood Circulation Effect
- (2) Foundation (Dual Balancing Foundation)
  - Makeup 3-D Effect
  - Skincare Moisturizing Effect

























**JHIJEIDO** 

## 2. Latest Cutting Age Technology

- (1)Lipstick (SHIMMERING LIPSTICK)
  - Treatment Effect
  - Blood Circulation Effect
- (2) Foundation (Dual Balancing Foundation)
  - Makeup 3-D Effect
  - Skincare Moisturizing Effect

### 2. LATEST CUTTING AGE TECHNOLOGY

**JHIJEIDO** 

SHISEIDO The Makeup - Dual Balancing Foundation-

+

Makeup

Prismatic-3D-powder



**3D Effect** 

Skincare

Sodium Hyaluronate (POE/POP) <u>Di</u>methyl Ether

**Moisturizing Effect** 





# Prismatic 3D-Powder .3D Effect. This is a second of the control o