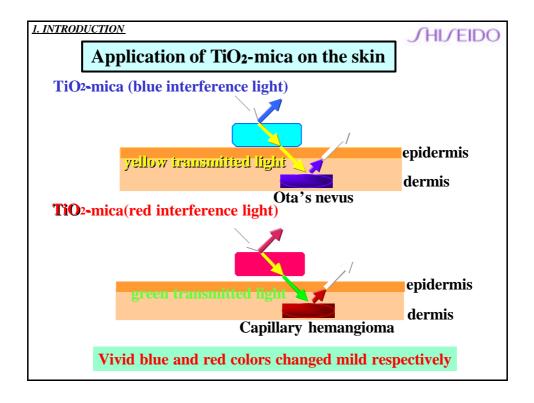

## Therapy Make up

1. INTRODUCTION SHIVEIDO

## Green Light Diminishes Orange Color Complementary light cancels color

**JHIJEIDO** 