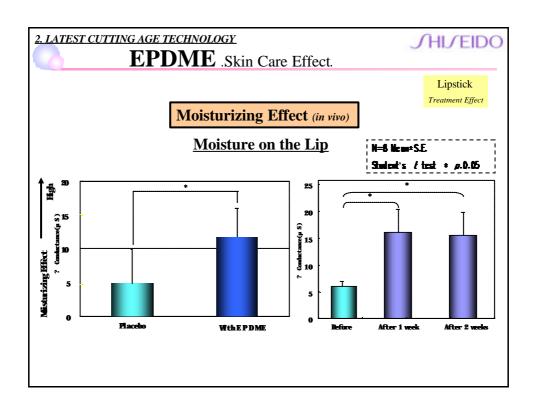

| Skin Care Powder |          |
|                 |                  |          |
|                 |                  |          |

1. INTRODUCTION









1. INTRODUCTION SHIVEIDO

## Therapy Make up



1. INTRODUCTION SHIVEIDO

## Green Light Diminishes Orange Color Complementary light cancels color



**JHIJEIDO** 

## 2. Latest Cutting Edge Technology

- (1)Lipstick (SHIMMERING LIPSTICK)
  - Treatment Effect
  - Blood Circulation Effect
- (2) Foundation (Dual Balancing Foundation)
  - Makeup 3-D Effect
  - Skincare Moisturizing Effect

**SHISEIDO** 

## 2. Latest Cutting Edge Technology

- (1)Lipstick (SHIMMERING LIPSTICK)
  - Treatment Effect
  - Blood Circulation Effect
- (2) Foundation (Dual Balancing Foundation)
  - Makeup 3-D Effect
  - Skincare Moisturizing Effect

























**JHIJEIDO** 

## 2. Latest Cutting Age Technology

- (1)Lipstick (SHIMMERING LIPSTICK)
  - Treatment Effect
  - Blood Circulation Effect
- (2) Foundation (Dual Balancing Foundation)
  - Makeup 3-D Effect
  - Skincare Moisturizing Effect

### 2. LATEST CUTTING AGE TECHNOLOGY

**JHIJEIDO** 

SHISEIDO The Makeup - Dual Balancing Foundation-

+

Makeup

Prismatic-3D-powder



**3D Effect** 

Skincare

Sodium Hyaluronate (POE/POP) <u>Di</u>methyl Ether

**Moisturizing Effect** 





# Prismatic 3D-Powder .3D Effect. This is a second of the control o