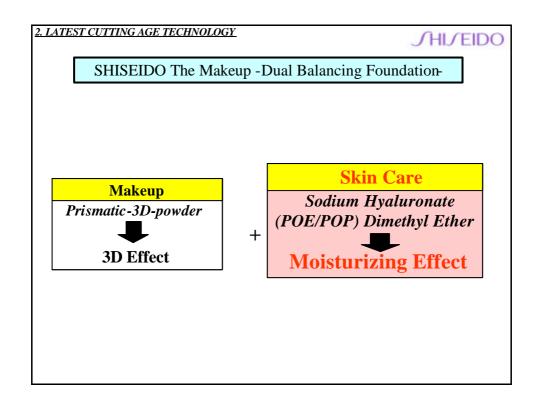

### 2. LATEST CUTTING AGE TECHNOLOGY

**JHIJEIDO** 

SHISEIDO The Makeup - Dual Balancing Foundation-

+

Makeup

Prismatic-3D-powder

**3D Effect** 

Skincare

Sodium Hyaluronate (POE/POP) <u>Di</u>methyl Ether

**Moisturizing Effect** 