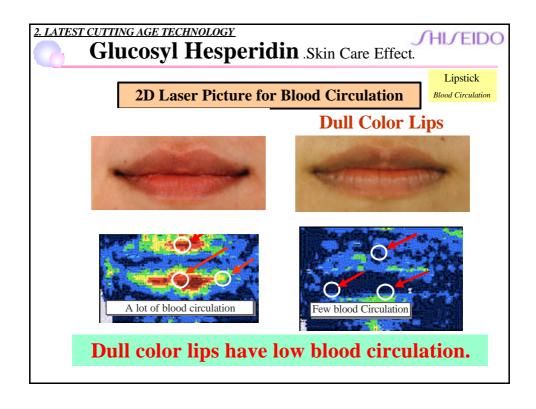

## 2. Latest Cutting Edge Technology

- (1)Lipstick (SHIMMERING LIPSTICK)
  - Treatment Effect
  - Blood Circulation Effect
- (2) Foundation (Dual Balancing Foundation)
  - Makeup 3-D Effect
  - Skincare Moisturizing Effect